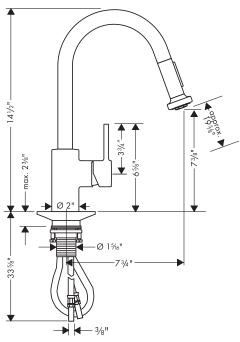

### **Installation Notes**

• 3/8" supply hoses – requires 3/8" compression fittings

The measurements shown are for reference only.

Products and specifications shown are subject to change without notice.

Specification sheet revised 5/2008